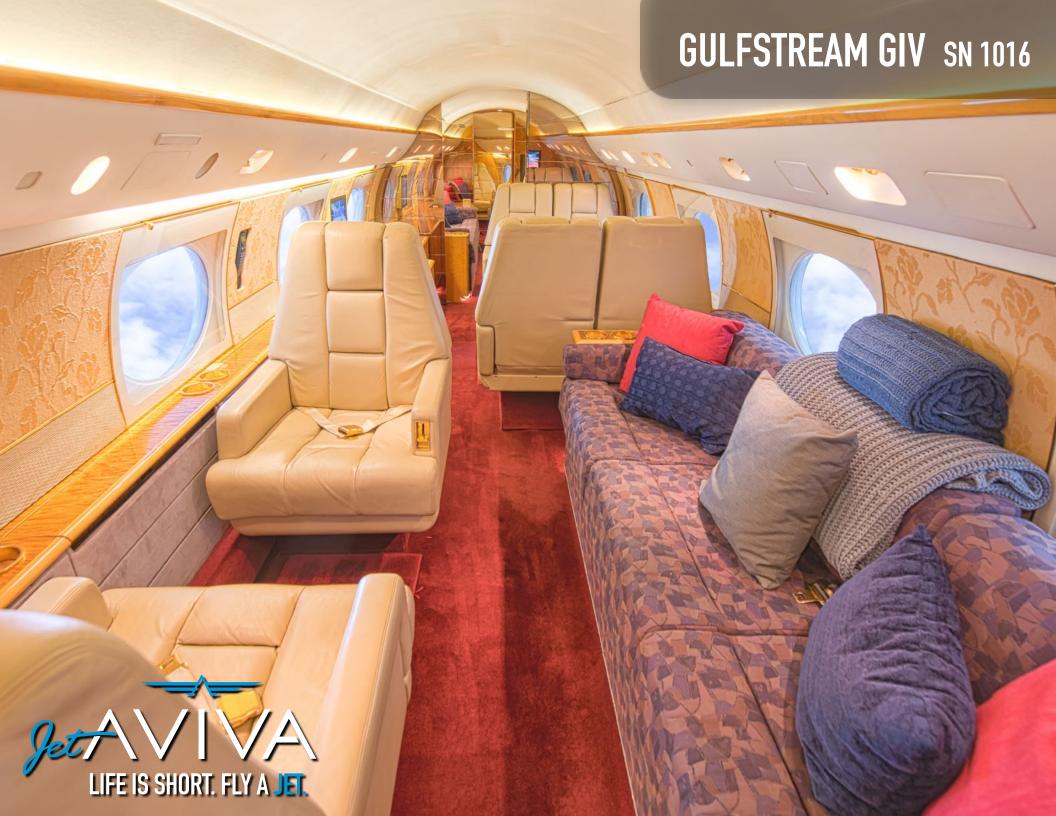

# INTERIOR & CABIN:

14 passenger configuration
Forward 3 place divan with 2 adjacent leather chairs,
Mid cabin 4 place conference group with adjacent credenza
Private aft section with 3 place berthable divan and 2 adjacent leather chairs
Forward full service galley
Forward crew lavatory / aft full lavatory