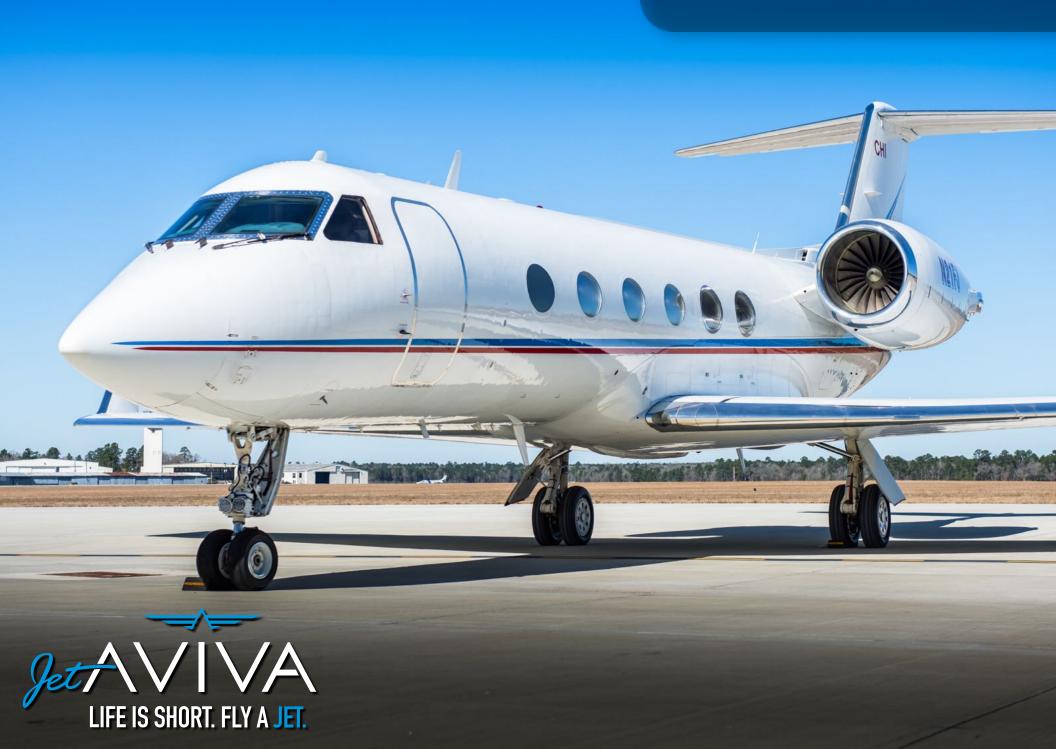

# 1988 GULFSTREAM GIV

**SN 1016** 

YEAR & MODEL: 1988 GIV

SERIAL NUMBER: 1016

REGISTRATION: N21FJ

**AIRFRAME TT: 8,980 SNEW** 

**LANDINGS: 4,418 SNEW** 

**LOCATION:** CONROE, TX

## **EXTERIOR & PAINT:**

Beautifully designed in overall white with red and blue accent stripes.