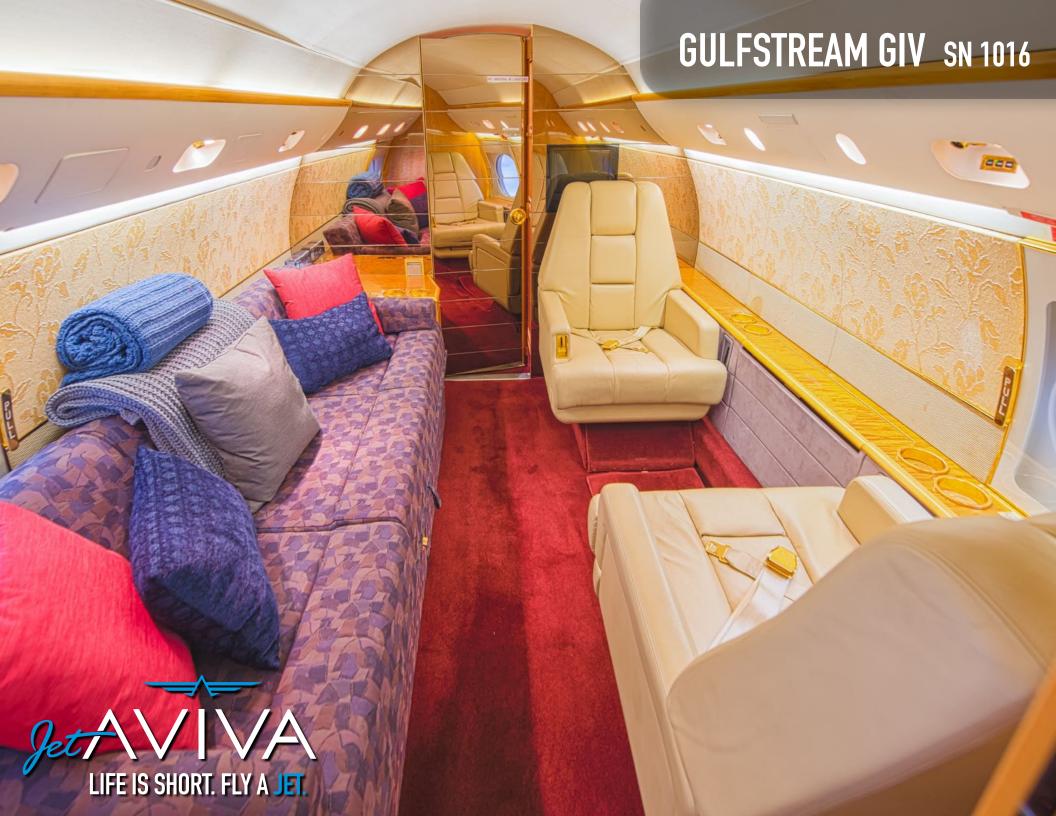

# INTERIOR & CABIN:

14 passenger configuration
Forward 3 place divan with 2 adjacent leather chairs,
Mid cabin 4 place conference group with adjacent credenza
Private aft section with 3 place berthable divan and 2 adjacent leather chairs
Forward full service galley
Forward crew lavatory / aft full lavatory