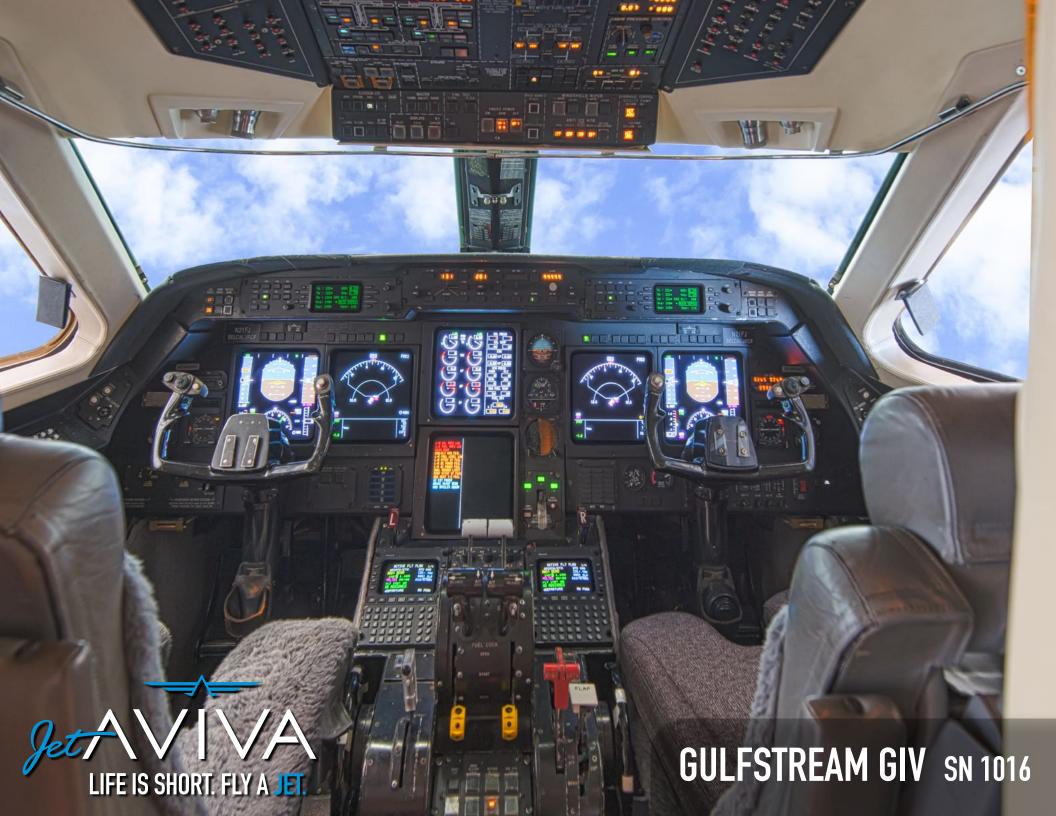

### **AVIONICS:**

Collins Pro Line 4
Honeywell SPZ-8000 EFIS
Triple Honeywell Laseref II IRS

Dual Honeywell NZ-2000 FMS w/ GPS v 5.2
Triple Collins VHF-422D w/ 8.33 spacing
Dual Collins VIR-432 w/ FM immunity
Dual Collins FH-190 w/ SELCAL HF

Dual Collins ADF-462
Collins DME-442

Dual Collins TDR-94D Mode S XPonders w/ enhanced surveillance
Honeywell VHF & SATAFIS AFIS
Sperry SPZ-8000 IFCS Autopilot

### **AVIONICS CONTINUED:**

Honeywell AA-300 Radar Altimeter
Auto throttles
Fairchild Cockpit Voice Recorder
Honeywell LSZ-860 Stormscope
Honeywell Primus 880 Weather Radar
Honeywell Mark V EGPWS
Honeywell TCAS II w/ Change 7.1
Enrolled on Honeywell HAPP, Honeywell MPP