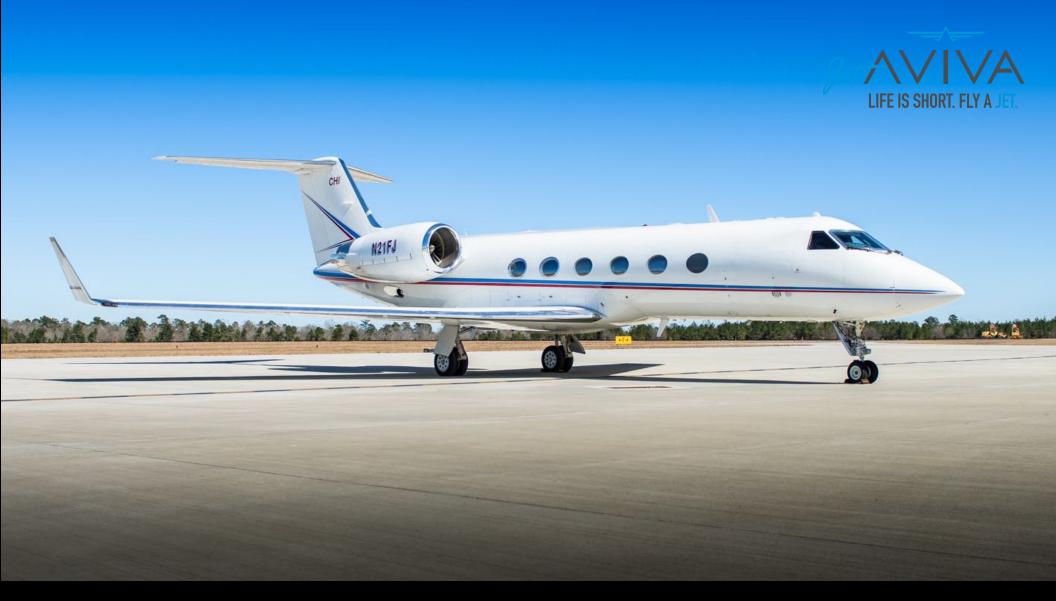

# 1988 GULFSTREAM GIV

**SN 1016** 

YEAR & MODEL: 1988 GIV

SERIAL NUMBER: 1016

REGISTRATION: N21FJ

**AIRFRAME TT: 8,980 SNEW** 

**LANDINGS: 4,418 SNEW** 

**LOCATION:** CONROE, TX

## **EXTERIOR & PAINT:**

Beautifully designed in overall white with red and blue accent stripes.