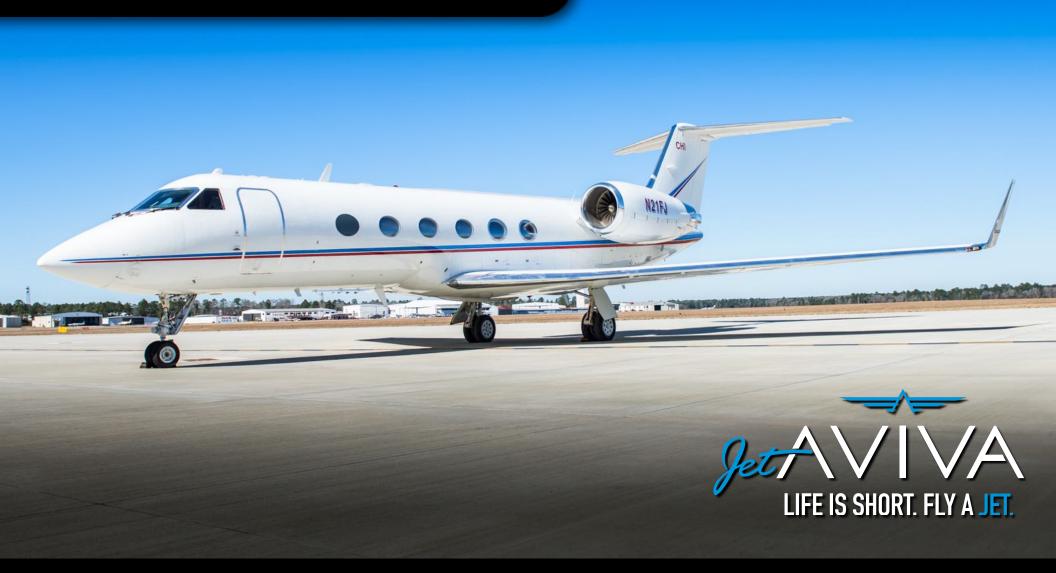

# 1988 GULFSTREAM GIV

**SN 1016** 

YEAR & MODEL: 1988 GIV

SERIAL NUMBER: 1016

REGISTRATION: N21FJ

**AIRFRAME TT: 8,980 SNEW** 

**LANDINGS: 4,418 SNEW** 

**LOCATION:** CONROE, TX

## **EXTERIOR & PAINT:**

Beautifully designed in overall white with red and blue accent stripes.