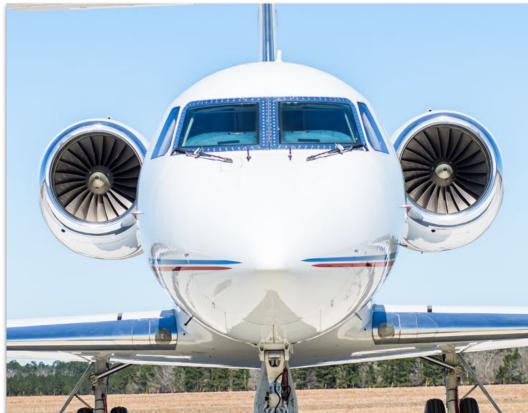

## **EXTERIOR & PAINT:**

Beautifully designed in overall white with red and blue accent stripes.