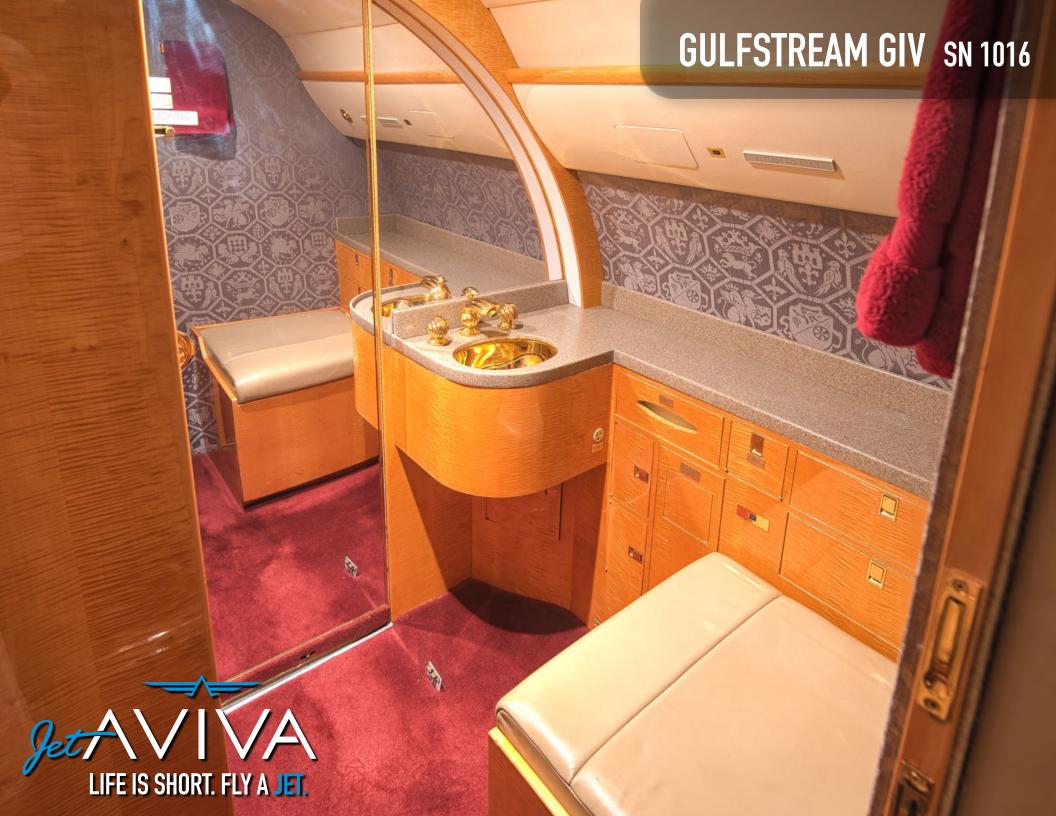

# INTERIOR & CABIN:

14 passenger configuration
Forward 3 place divan with 2 adjacent leather chairs,
Mid cabin 4 place conference group with adjacent credenza
Private aft section with 3 place berthable divan and 2 adjacent leather chairs
Forward full service galley
Forward crew lavatory / aft full lavatory