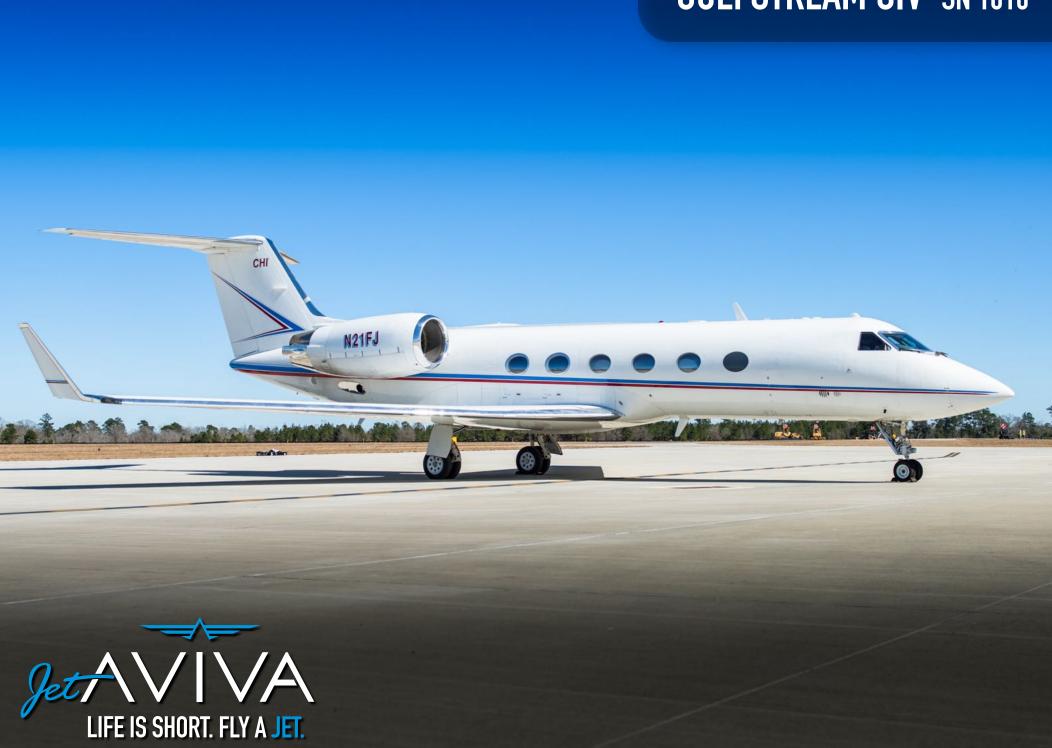

# 1988 GULFSTREAM GIV

**SN 1016** 

YEAR & MODEL: 1988 GIV

SERIAL NUMBER: 1016

REGISTRATION: N21FJ

**AIRFRAME TT: 8,980 SNEW** 

**LANDINGS: 4,418 SNEW** 

**LOCATION:** CONROE, TX

## **EXTERIOR & PAINT:**

Beautifully designed in overall white with red and blue accent stripes.

# GULFSTREAM GIV SN 1016