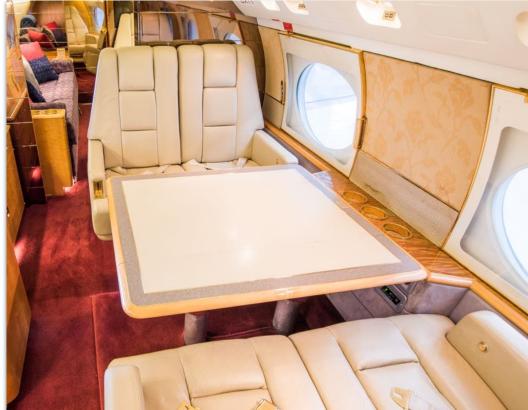

# INTERIOR & CABIN:

14 passenger configuration
Forward 3 place divan with 2 adjacent leather chairs,
Mid cabin 4 place conference group with adjacent credenza
Private aft section with 3 place berthable divan and 2 adjacent leather chairs
Forward full service galley
Forward crew lavatory / aft full lavatory