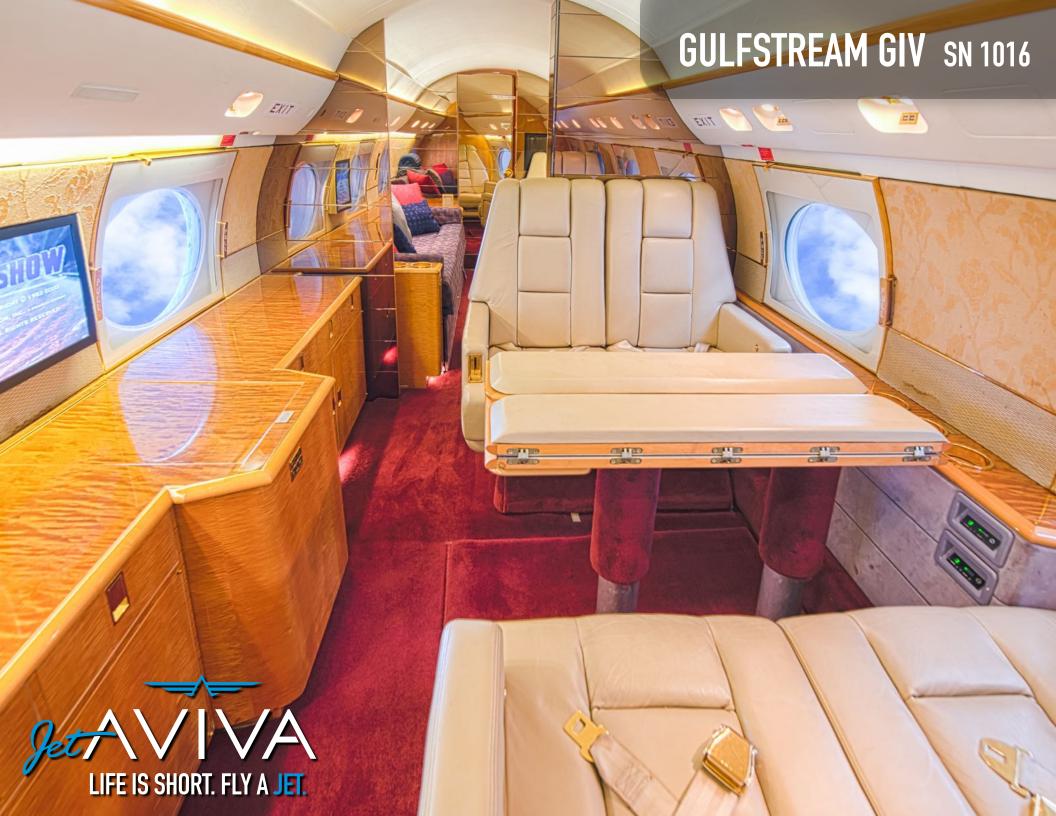

# INTERIOR & CABIN:

14 passenger configuration
Forward 3 place divan with 2 adjacent leather chairs,
Mid cabin 4 place conference group with adjacent credenza
Private aft section with 3 place berthable divan and 2 adjacent leather chairs
Forward full service galley
Forward crew lavatory / aft full lavatory