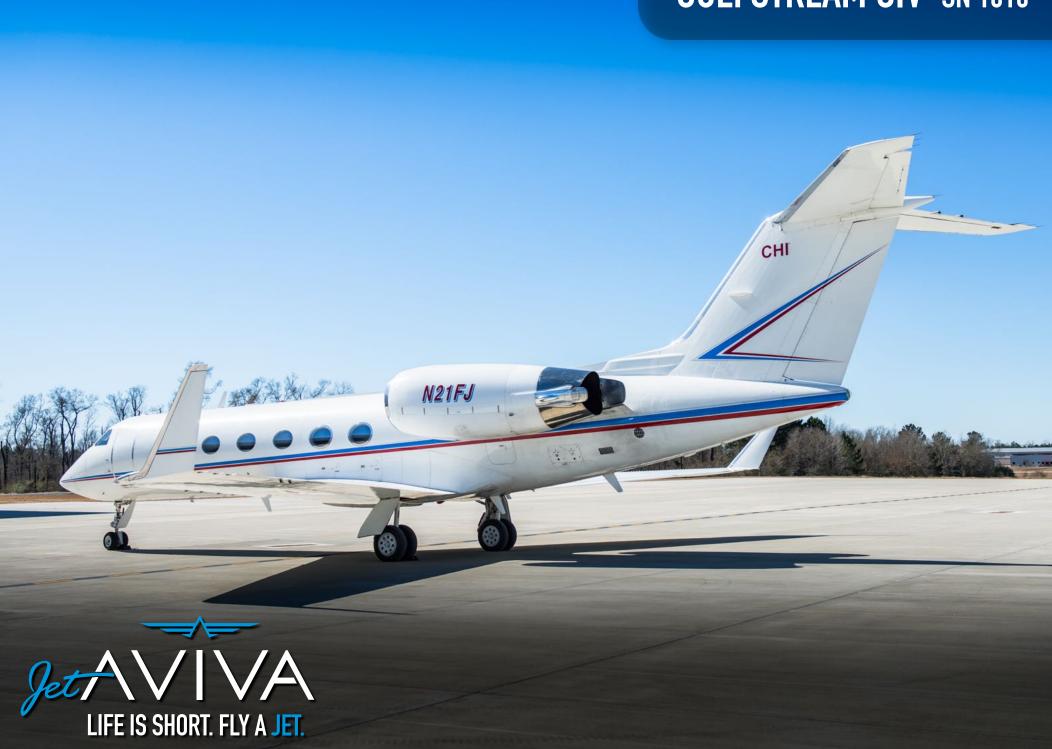

# 1988 GULFSTREAM GIV

**SN 1016** 

YEAR & MODEL: 1988 GIV

SERIAL NUMBER: 1016

REGISTRATION: N21FJ

**AIRFRAME TT: 8,980 SNEW** 

**LANDINGS: 4,418 SNEW** 

**LOCATION:** CONROE, TX

## **EXTERIOR & PAINT:**

Beautifully designed in overall white with red and blue accent stripes.

# GULFSTREAM GIV SN 1016