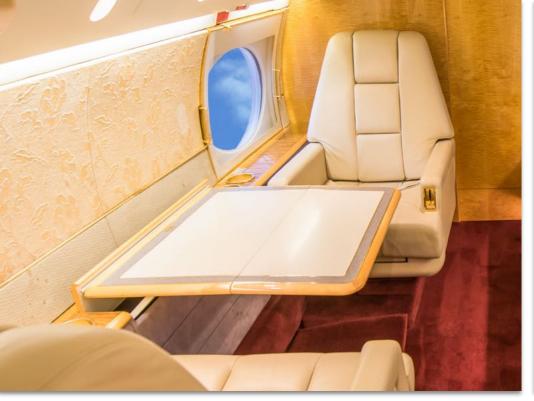

# INTERIOR & CABIN:

14 passenger configuration
Forward 3 place divan with 2 adjacent leather chairs,
Mid cabin 4 place conference group with adjacent credenza
Private aft section with 3 place berthable divan and 2 adjacent leather chairs
Forward full service galley
Forward crew lavatory / aft full lavatory