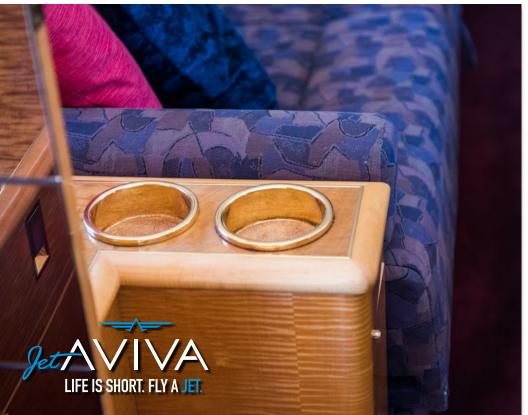

# INTERIOR & CABIN:

14 passenger configuration
Forward 3 place divan with 2 adjacent leather chairs,
Mid cabin 4 place conference group with adjacent credenza
Private aft section with 3 place berthable divan and 2 adjacent leather chairs
Forward full service galley
Forward crew lavatory / aft full lavatory