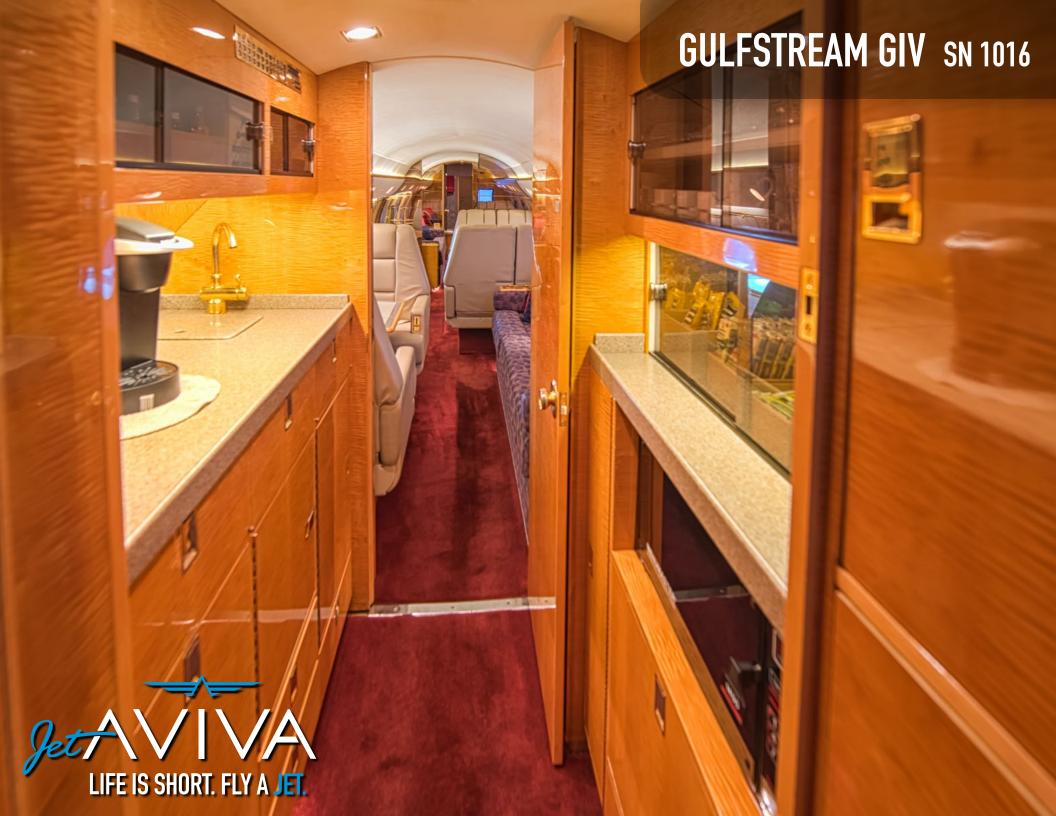

# INTERIOR & CABIN:

14 passenger configuration
Forward 3 place divan with 2 adjacent leather chairs,
Mid cabin 4 place conference group with adjacent credenza
Private aft section with 3 place berthable divan and 2 adjacent leather chairs
Forward full service galley
Forward crew lavatory / aft full lavatory